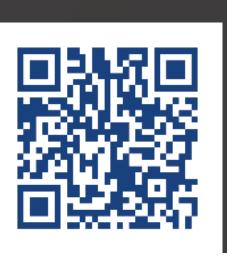

### **PRODUCTION**

**MACHINE 3** 

Monitoring system in dyeing and finishing mills