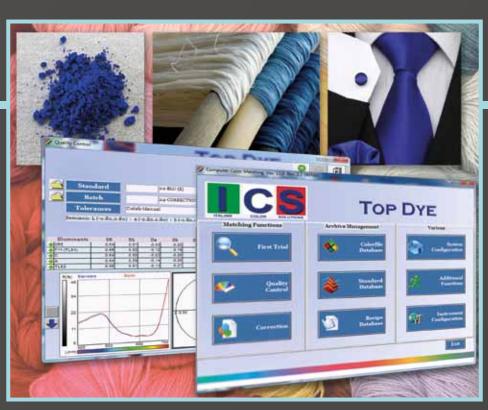

# TOP DYE

FIN PRO

**MACHINE 1** 

PC

**SUPERVISOR** 

**MACHINE 2** 

WWW

**Color Matching System and Quality Control System** 