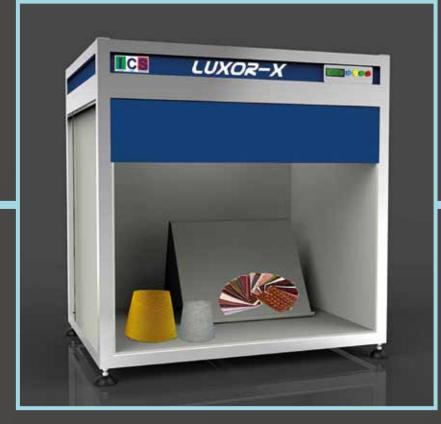

# LUXOR-X

LABORATORY

**Laboratory infrared** dyeing machine

**Light Booth for Visual Color Assessment** 