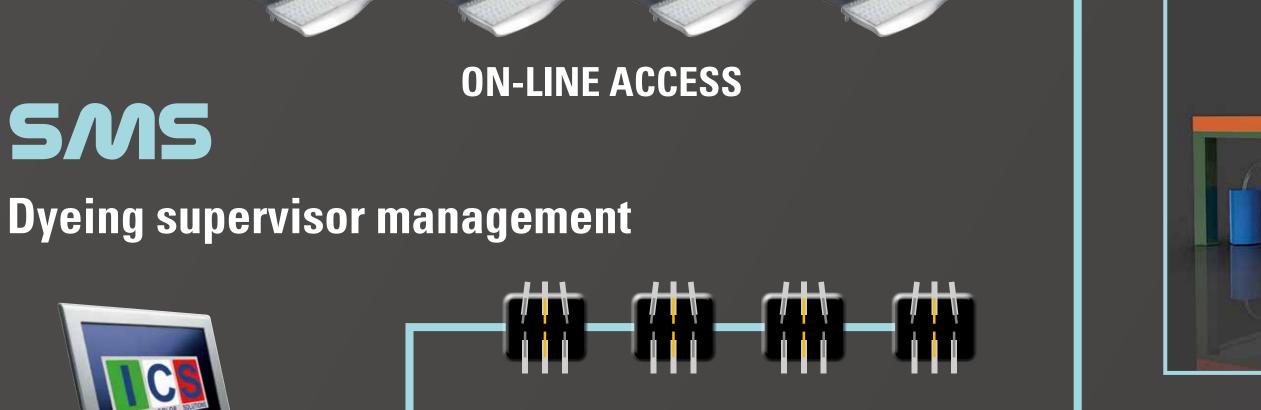

# TOP DYE

FIN PRO

**MACHINE 1** 

PC

**SUPERVISOR** 

**MACHINE 2** 

WWW

**Color Matching System and Quality Control System** 

**Raw material Stock management** Work order Technical information items Planning production **Recipe - Dyeing Batches** Stock dyestuff and auxliaries

PC

**MASTER** 

**MACHINE "N"** 