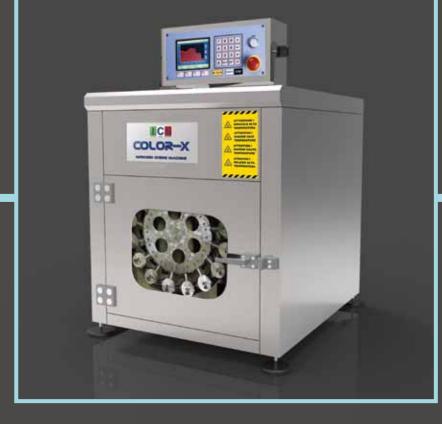

## COLOR-X

### COLOR-X

Multipipettes Dispenser for gravimetric and volumetric dosage